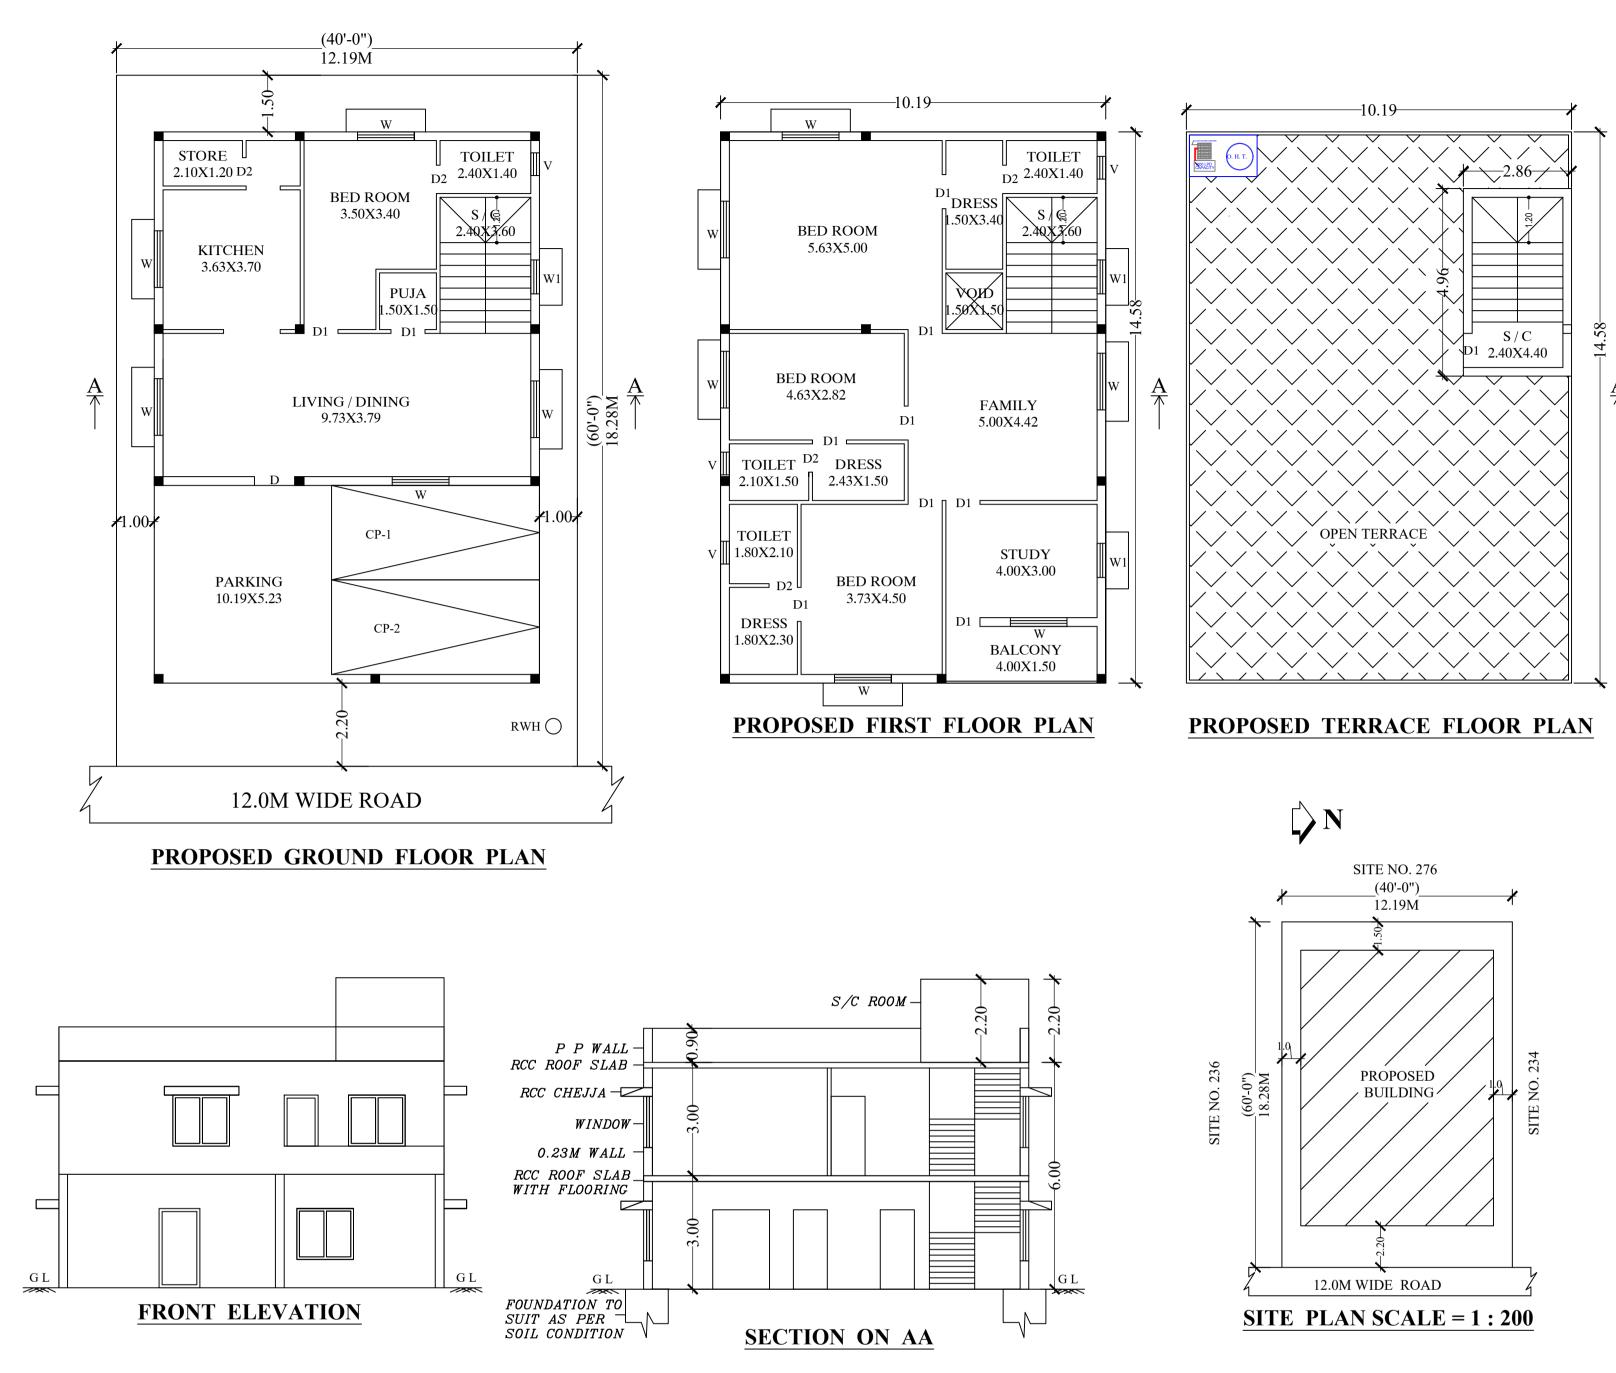

## Block :A (A)

| Floor Name                          | Total Built Up<br>Area (Sq.mt.) | Deduct    | ions (Area in S | Sq.mt.) | Proposed FAR<br>Area<br>(Sq.mt.) | Total FAR<br>Area (Sq.mt.) | Tnmt (No.) |  |
|-------------------------------------|---------------------------------|-----------|-----------------|---------|----------------------------------|----------------------------|------------|--|
|                                     |                                 | StairCase | Void            | Parking | Resi.                            |                            |            |  |
| Terrace Floor                       | 14.19                           | 14.19     | 0.00            | 0.00    | 0.00                             | 0.00                       | 00         |  |
| Fir